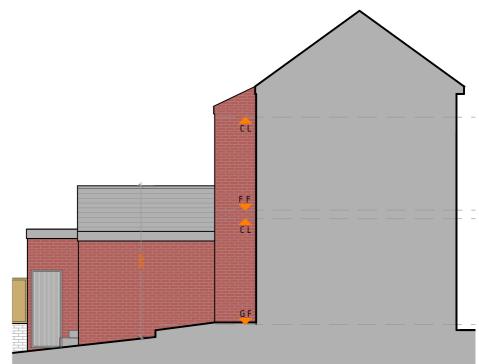

PROPOSED SIDE ELEVATION Scale 1:100

|                                                                                                                                                                                                                                                                                                                                                                                                                                                                                                                                                  | CLIENT               | Mr Andrew Rigby                       | DRAWN BY    | EK             |  |  |
|--------------------------------------------------------------------------------------------------------------------------------------------------------------------------------------------------------------------------------------------------------------------------------------------------------------------------------------------------------------------------------------------------------------------------------------------------------------------------------------------------------------------------------------------------|----------------------|---------------------------------------|-------------|----------------|--|--|
| <b>LIVING SPACE</b><br>ARCHITECTURE                                                                                                                                                                                                                                                                                                                                                                                                                                                                                                              | ADDRESS              | 3 Warwick Avenue, Blackburn           | CHECKED BY  | EK             |  |  |
| A R C H I T E C T U R E                                                                                                                                                                                                                                                                                                                                                                                                                                                                                                                          | PROJECT              | Proposed Single Storey Rear Extension | SCALE       | SEE DWG        |  |  |
| Head Office: Suite 15, Business Development Centre, Eanam Wharf,                                                                                                                                                                                                                                                                                                                                                                                                                                                                                 |                      |                                       | DRAWING NO. | 003 - A2       |  |  |
| Blackburn, BB1 5BL T 01254 503200                                                                                                                                                                                                                                                                                                                                                                                                                                                                                                                | <b>REVISION DATE</b> | // <b>REVISION</b> -                  | JOB NO.     | 18 - 001       |  |  |
| Area Office: Suite 21, The Galleries, 42 Wakefield Road,<br>Dewsbury WF12 8AT T 01924 692090                                                                                                                                                                                                                                                                                                                                                                                                                                                     | DRAWING ISSUE        | Planning Submission                   | ISSUED DATE | 28 - 02 - 2018 |  |  |
| E hello@livingspacearchitecture.co.uk W www.livingspacearchitecture.co.uk                                                                                                                                                                                                                                                                                                                                                                                                                                                                        | TITLE                | Proposed GF Plan & Elevations         |             |                |  |  |
| This drawing is the copyright of Living Space Architecture and no reproduction is allowed without prior permission. It is not to be used by any third parties for any purposes without the express permission of Living Space<br>Architecture. All Drawings must be checked and verified prior to commencement of work on site. All dimensions are in millimeters, unless otherwise stated. Anyone using this drawing is to check all dimensions on site<br>prior to carrying out work or ordering of materials. DO NOT SCALE FROM THIS DRAWING. |                      |                                       |             |                |  |  |