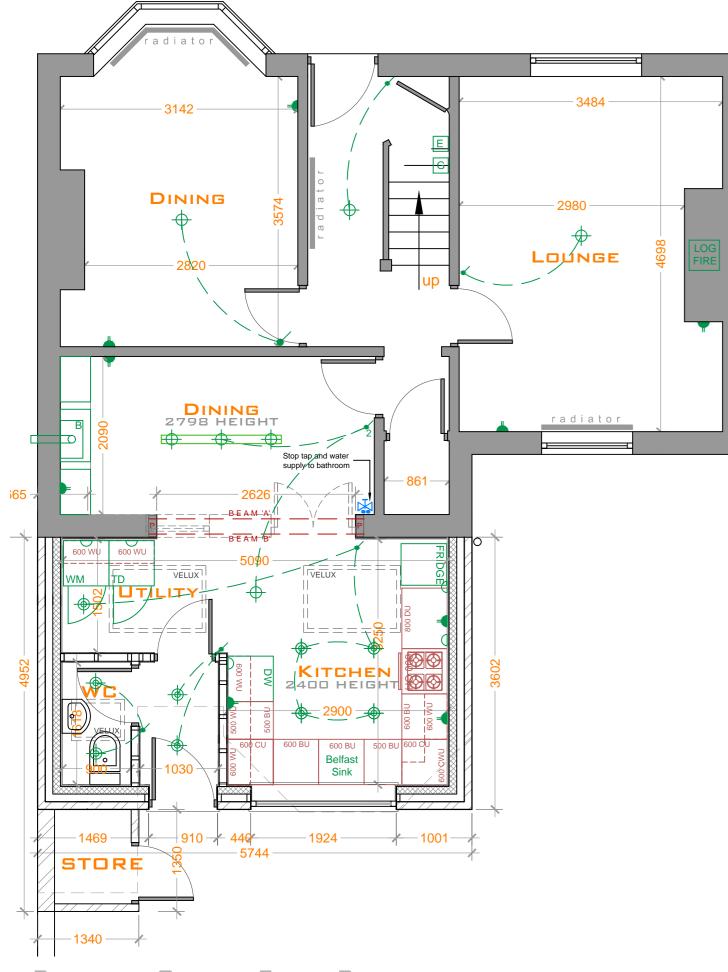

## KEY

| 234              | LIGHT SWITCH                                   |
|------------------|------------------------------------------------|
| $\succ$          | TV AERIAL POINT                                |
| D                | FUSED SPUR                                     |
|                  | LOW LEVEL SINGLE SOCKET                        |
| -                | LOW LEVEL DOUBLE SOCKET                        |
| mv               | WALL MOUNTED EXTRACT FAN                       |
| S                | SMOKE DETECTOR                                 |
| D-s              | SHAVER SOCKET                                  |
|                  | WIRING FOR DOWNLIGHTER                         |
|                  | WIRING FOR PENDANT LIGHT - ENERGY<br>EFFICIENT |
| $\oplus$         | WIRING FOR PENDANT LIGHT                       |
| ${\bf k}$        | STOP TAP                                       |
| В                | BOILER                                         |
| rwp              | RAINWATER PIPE                                 |
|                  | GULLY                                          |
| $\bigcirc^{SVF}$ | SOIL VENT PIPE                                 |