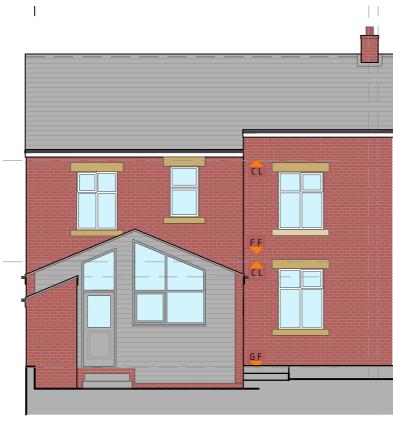

PROPOSED REAR ELEVATION Scale 1:100

## KEY

| 234              | LIGHT SWITCH                                   |
|------------------|------------------------------------------------|
| $\succ$          | TV AERIAL POINT                                |
| D                | FUSED SPUR                                     |
|                  | LOW LEVEL SINGLE SOCKET                        |
| -                | LOW LEVEL DOUBLE SOCKET                        |
| mv               | WALL MOUNTED EXTRACT FAN                       |
| S                | SMOKE DETECTOR                                 |
| D-s              | SHAVER SOCKET                                  |
|                  | WIRING FOR DOWNLIGHTER                         |
|                  | WIRING FOR PENDANT LIGHT - ENERG